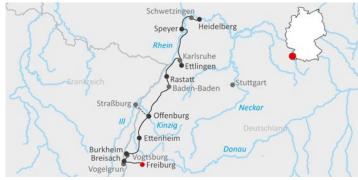

#### Itinerary

| Day 1 | Individual arrival in Freiburg                                             |
|-------|----------------------------------------------------------------------------|
| Day 2 | Freiburg – Breisach / Vogelgrun / Vogtsburg, approx. 30 – 45 km            |
| Day 3 | Breisach – Ettenheim, approx. 50 / 40 km                                   |
| Day 4 | Ettenheim – Offenburg, excursion to Strasbourg, approx. 35 km + train ride |
| Day 5 | Offenburg – Rastatt, approx. 60 km                                         |
| Day 6 | Rastatt – Ettlingen, approx. 45 km                                         |
| Day 7 | Ettlingen – Speyer, approx. 65 km                                          |
| Day 8 | Speyer – Schwetzingen – Heidelberg, approx. 30 km                          |
| Day 9 | Individual departure                                                       |