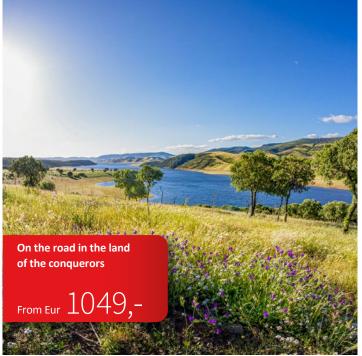

# Cycling Tour in the Extremadura

7 DAYS / 6 NIGHTS, APPROX. 265 – 285 KM BOOKING CODE: ES-SPOC6 DAILY ROUTE LENGTH ••••

TOPOGRAPHY ●●●

#### Your tour

Welcome to our cycling tour in Extremadura. Located in the heart of the Iberian Peninsula, this region in central Spain, with its mountain ranges in the north and its vast plains in the south, is one of the most sparsely populated regions in the country. The cycle tour starts in Oropesa. You cycle through landscapes characterised by stone and cork oaks, get to know the wild beauty of the Monfragüe National Park with its numerous birds of prey and enjoy sun-drenched wines and traditional specialities. On the way, you will stop in historical and extremely worth seeing places such as Plasencia, Trujillo and Cáceres, which were already important for the Romans and the Moors. On our bike tour, you will mainly stay overnight in paradores. The accommodation, housed in restored and renovated palaces, castles and monasteries, will impress you with its historical ambience