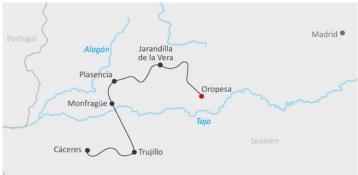

### Itinerary

| 1011101111 |                                                       |
|------------|-------------------------------------------------------|
| Day 1      | Individual arrival to Oropesa                         |
| Day 2      | Oropesa – Jarandilla de la Vera, approx. 55 / 65 km   |
| Day 3      | Jarandilla de la Vera – Plasencia, approx. 60 / 70 km |
| Day 4      | Plasencia – National Park Monfragüe, approx. 45 km    |
| Day 5      | National Park Monfragüe – Trujillo, approx. 50 km     |
| Day 6      | Trujillo – Cáceres, approx. 55 km                     |
| Day 7      | Individual departure                                  |