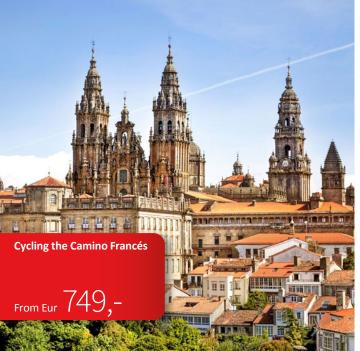

# Cycling tour on the Way of St. James

8 DAYS / 7 NIGHTS, APPROX. 270 KM BOOKING CODE: ES-SPAS7 DAILY ROUTE LENGTH ••••

TOPOGRAPHY ••••

## Your tour

This cycle tour takes you along the most famous Christian pilgrimage route, the Camino de Santiago, from Astorga to Santiago de Compostela. Many thousands of people set out each year to walk the classic Camino Francés through northern Spain, describing it as a moving and in many ways rewarding experience. Enjoy the rugged landscape of Galicia from a bike, explore charming villages and get to know the diverse local cuisine. The spirit of pilgrimage accompanies you on this cycling tour on the Way of St. James through the individual villages to Santiago de Compostela.