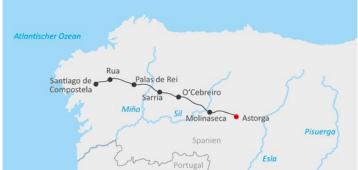

## Itinerary

| Day 1 | Individual arrival to Astorga                               |
|-------|-------------------------------------------------------------|
| Day 2 | Astorga – Molinaseca, approx. 50 km                         |
| Day 3 | Molinaseca – O'Cebreiro / Las Herrerias, approx. 50 / 60 km |
| Day 4 | O Cebreiro – Sarria, approx. 45 / 55 km                     |
| Day 5 | Sarria – Palas de Rei, approx. 50 km                        |
| Day 6 | Palas de Rei – Rua / O Pedrouzo, approx. 60 km              |
| Day 7 | Rua – Santiago de Compostela, approx. 25 km                 |
| Day 8 | Individual departure                                        |