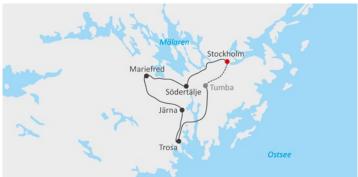

## Itinerary

| Day 1 | Individual arrival to Stockholm       |
|-------|---------------------------------------|
| Day 2 | Stockholm – Södertälje, approx. 60 km |
| Day 3 | Södertälje – Mariefred, approx. 45 km |
| Day 4 | Mariefred – Järna, approx. 45 – 60 km |
| Day 5 | Järna – Trosa, approx. 35 – 50 km     |
| Day 6 | Trosa – Stockholm, approx. 55 km      |
| Day 7 | Individual departure                  |